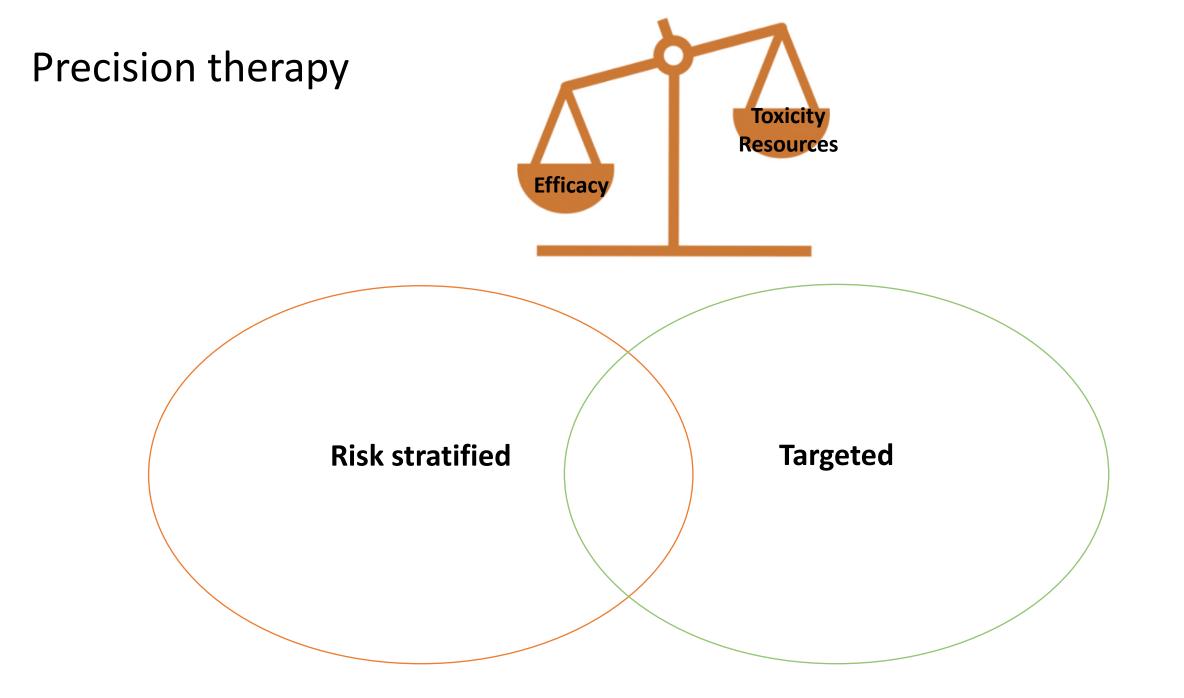

### Potential precision therapy approach?

Personal communication, M. Kaiser

| Problem                              | Strategy                                                             | Intervention                                                                                                         | Deliverables                                                                                                |
|--------------------------------------|----------------------------------------------------------------------|----------------------------------------------------------------------------------------------------------------------|-------------------------------------------------------------------------------------------------------------|
|                                      |                                                                      |                                                                                                                      |                                                                                                             |
|                                      |                                                                      |                                                                                                                      |                                                                                                             |
| Precision<br>Medicine for<br>Myeloma | Enhance Genomics testing<br>Scope for precision<br>medicine approach | Expand Myeloma test directory<br>and genomics provision<br>Work with Pharma/NICE/NHSE<br>to embed precision Medicine | Higher proportion of<br>patients getting genomic<br>tests<br>Practice Precision<br>Medicine in myeloma care |
|                                      |                                                                      |                                                                                                                      |                                                                                                             |