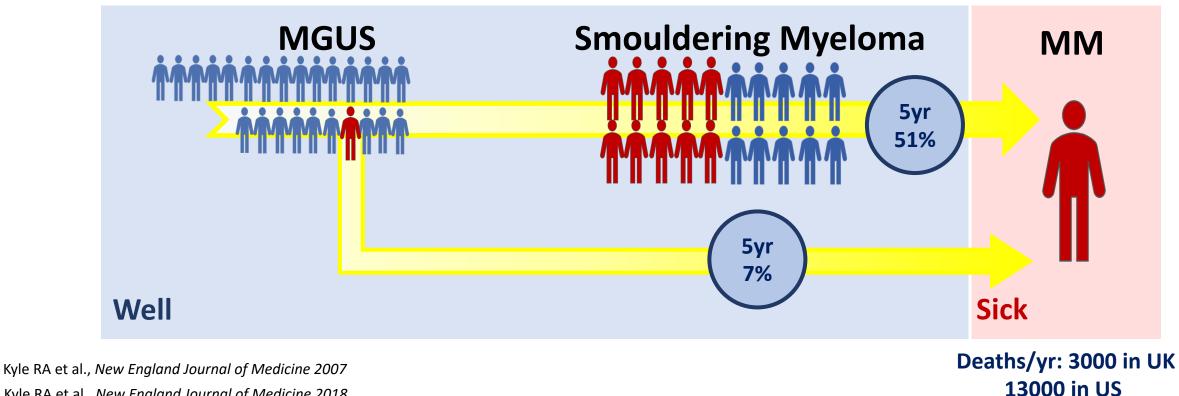

### Defined precursor states, but not all progress to MM

6,500 in UK 35,000 in US /year

Kyle RA et al., New England Journal of Medicine 2018

MGUS – Monoclonal gammopathy, MM – Multiple myeloma