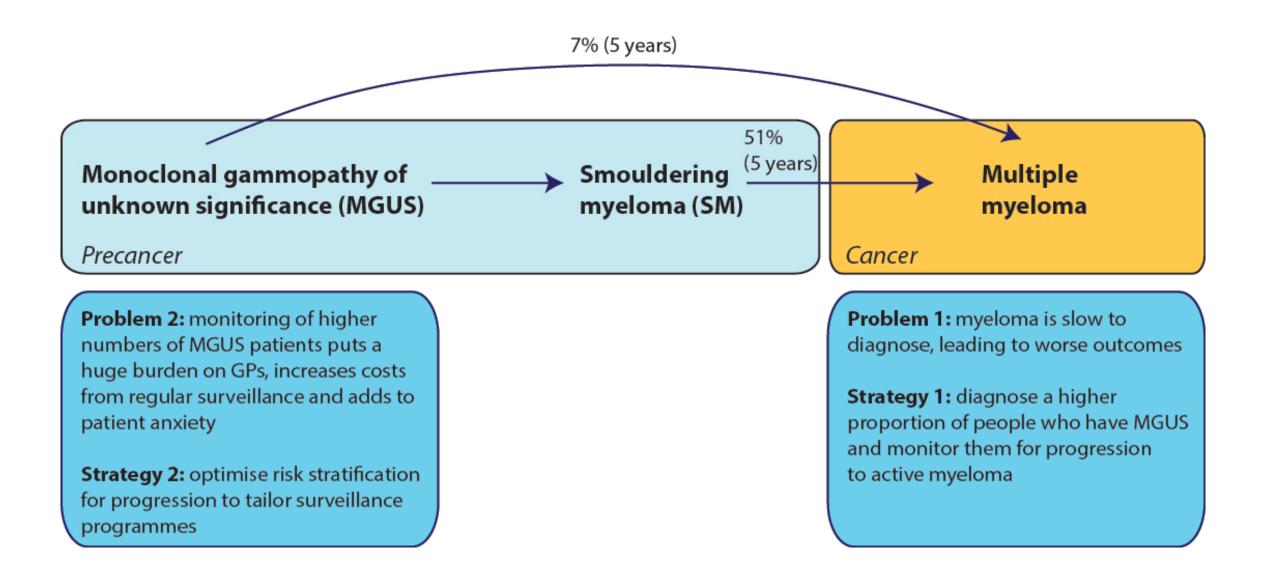

### Treating cancer early: a new paradigm in myeloma?

SPEP – Serum Protein Electrophoresis, MGUS – Monoclonal gammopathy, SMM – Smouldering Myeloma

### Defined precursor states, but not all progress to MM

6,500 in UK 35,000 in US /year

Kyle RA et al., New England Journal of Medicine 2018

MGUS – Monoclonal gammopathy, MM – Multiple myeloma