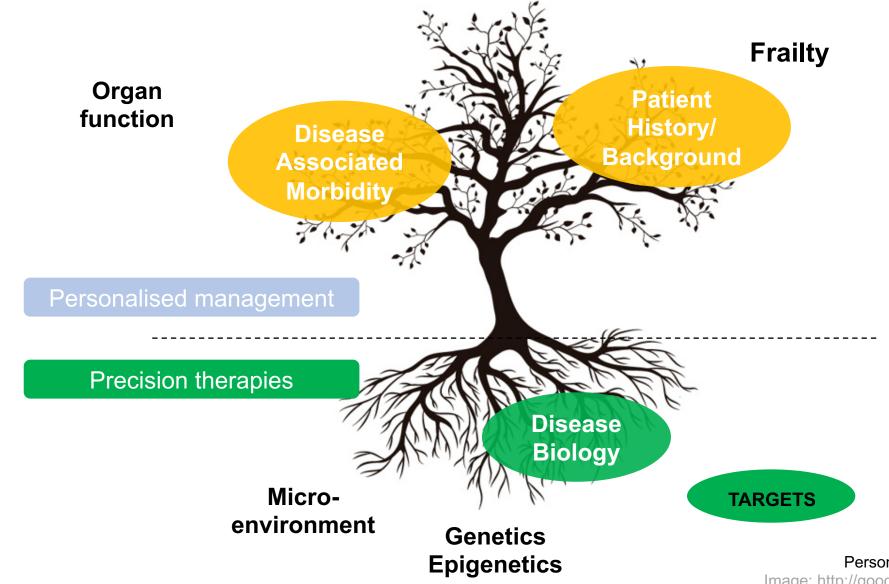

## Challenge: background and disease morbidity

Personal communication, M. Kaiser

Image: http://goodtattoos.tk/rowan-tree-design/