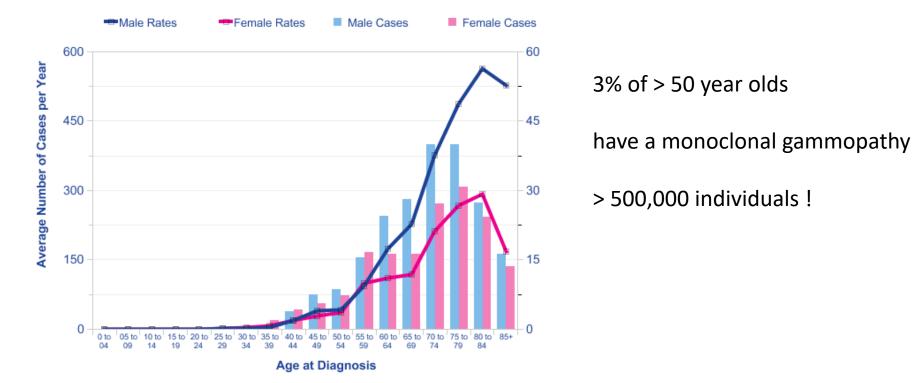

#### Feasibility of a mass screening and monitoring programme for Monoclonal gammopathy

Average Number of New Cases per Year and Age-Specific Incidence Rates, UK estimates based on data from HMRN region

Monoclonal Gammopathy of Undetermined Significance (MGUS, ICD-O-3 9765/1): 2004-2010