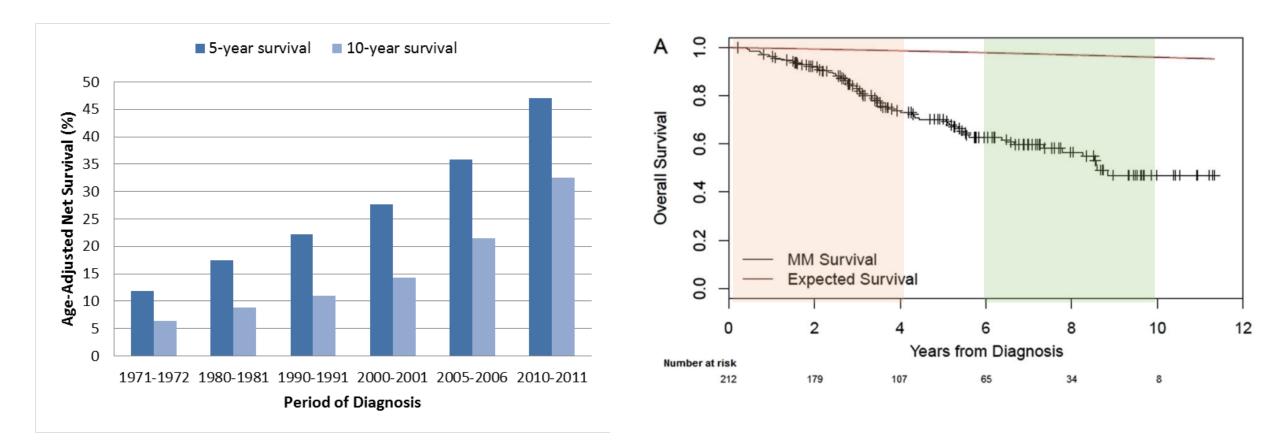

### Survival in myeloma improving – but not for all patients

MM, multiple myeloma.

Modified from Ravi P, et al., *Blood Cancer Journal* 2018;8:26.

Cancer Research UK, http://www.cancerresearchuk.org/healthprofessional/myeloma-survival-statistics, Accessed March 2016.