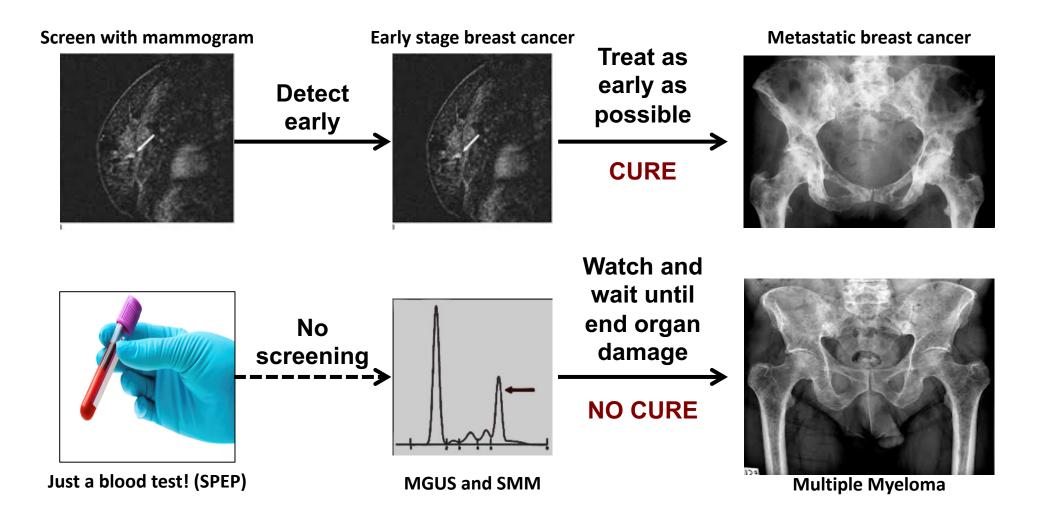

### Treating cancer early: a new paradigm in myeloma?

SPEP – Serum Protein Electrophoresis, MGUS – Monoclonal gammopathy, SMM – Smouldering Myeloma