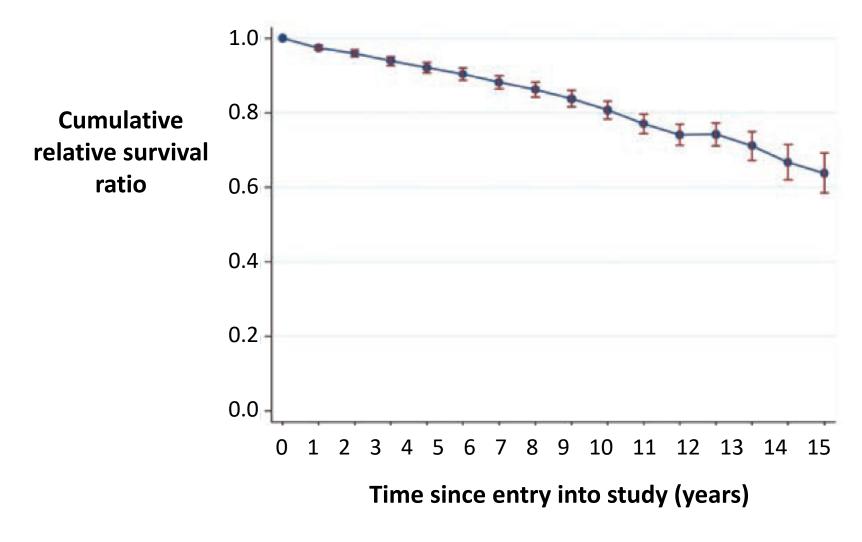

## Monoclonal gammopathy is not necessarily benign!

#### Kristinsson Haematologica 2009;94:1714-1720

S. Y. Kristinsson, et al., Patterns of survival and causes of death following a diagnosis of monoclonal gammopathy of undetermined significance: a population-based study, Haematologica 2009, 94:1717