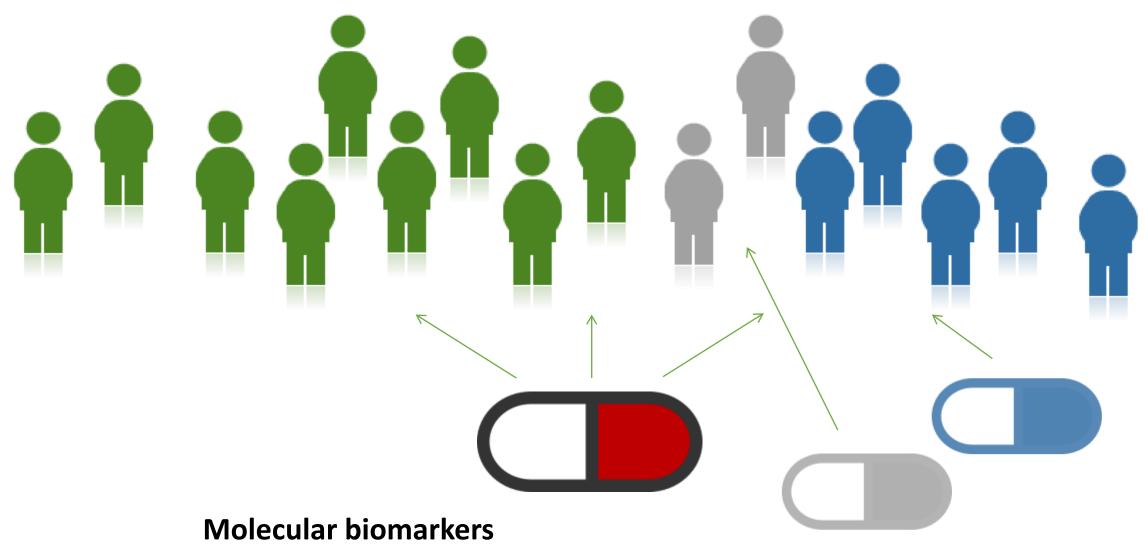

# Precision Medicine for myeloma

### Survival in myeloma improving – but not for all patients

MM, multiple myeloma.

Modified from Ravi P, et al., *Blood Cancer Journal* 2018;8:26.

Cancer Research UK, http://www.cancerresearchuk.org/healthprofessional/myeloma-survival-statistics, Accessed March 2016.